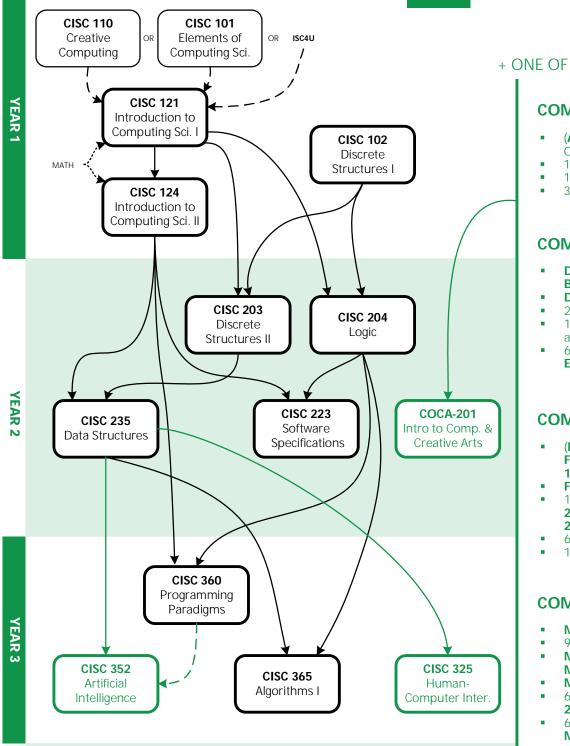

## **Computing and the Creative Arts**

BA (Hons) coca-p-bah

45 core units

39 sub-plan units 36 elective units

SSP

120 units total

### **ADDITIONAL REQUIREMENTS:**

YEAR

- 3 units in CISC (or equivalent\*) at 400-level
- 6 units in **CISC** (or equivalent\*) at 200-level or above

\*See academic calendar for option lists.